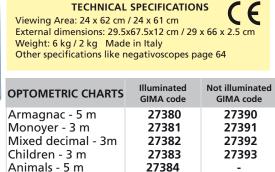

## ILLUMINATED AND NOT ILLUMINATED OPTOMETRIC CHARTS

|                                                                                                           | MOLA OTIMETICA DOMALE<br>MARCINE<br>MARCINE<br>MARCINE<br>MARCINE<br>MARCINE<br>MARCINE<br>MARCINE<br>MARCINE<br>MARCINE<br>MARCINE<br>MARCINE<br>MARCINE<br>MARCINE<br>MARCINE<br>MARCINE<br>MARCINE<br>MARCINE<br>MARCINE<br>MARCINE<br>MARCINE<br>MARCINE<br>MARCINE<br>MARCINE<br>MARCINE<br>MARCINE<br>MARCINE<br>MARCINE<br>MARCINE<br>MARCINE<br>MARCINE<br>MARCINE<br>MARCINE<br>MARCINE<br>MARCINE<br>MARCINE<br>MARCINE<br>MARCINE<br>MARCINE<br>MARCINE<br>MARCINE<br>MARCINE<br>MARCINE<br>MARCINE<br>MARCINE<br>MARCINE<br>MARCINE<br>MARCINE<br>MARCINE<br>MARCINE<br>MARCINE<br>MARCINE<br>MARCINE<br>MARCINE<br>MARCINE<br>MARCINE<br>MARCINE<br>MARCINE<br>MARCINE<br>MARCINE<br>MARCINE<br>MARCINE<br>MARCINE<br>MARCINE<br>MARCINE<br>MARCINE<br>MARCINE<br>MARCINE<br>MARCINE<br>MARCINE<br>MARCINE<br>MARCINE<br>MARCINE<br>MARCINE<br>MARCINE<br>MARCINE<br>MARCINE<br>MARCINE<br>MARCINE<br>MARCINE<br>MARCINE<br>MARCINE<br>MARCINE<br>MARCINE<br>MARCINE<br>MARCINE<br>MARCINE<br>MARCINE<br>MARCINE<br>MARCINE<br>MARCINE<br>MARCINE<br>MARCINE<br>MARCINE<br>MARCINE<br>MARCINE<br>MARCINE<br>MARCINE<br>MARCINE<br>MARCINE<br>MARCINE<br>MARCINE<br>MARCINE<br>MARCINE<br>MARCINE<br>MARCINE<br>MARCINE<br>MARCINE<br>MARCINE<br>MARCINE<br>MARCINE<br>MARCINE<br>MARCINE<br>MARCINE<br>MARCINE<br>MARCINE<br>MARCINE<br>MARCINE<br>MARCINE<br>MARCINE<br>MARCINE<br>MARCINE<br>MARCINE<br>MARCINE<br>MARCINE<br>MARCINE<br>MARCINE<br>MARCINE<br>MARCINE<br>MARCINE<br>MARCINE<br>MARCINE<br>MARCINE<br>MARCINE<br>MARCINE<br>MARCINE<br>MARCINE<br>MARCINE<br>MARCINE<br>MARCINE<br>MARCINE<br>MARCINE<br>MARCINE<br>MARCINE<br>MARCINE<br>MARCINE<br>MARCINE<br>MARCINE<br>MARCINE<br>MARCINE<br>MARCINE<br>MARCINE<br>MARCINE<br>MARCINE<br>MARCINE<br>MARCINE<br>MARCINE<br>MARCINE<br>MARCINE<br>MARCINE<br>MARCINE<br>MARCINE<br>MARCINE<br>MARCINE<br>MARCINE<br>MARCINE<br>MARCINE<br>MARCINE<br>MARCINE<br>MARCINE<br>MARCINE<br>MARCINE<br>MARCINE<br>MARCINE<br>MARCINE<br>MARCINE<br>MARCINE<br>MARCINE<br>MARCINE<br>MARCINE<br>MARCINE<br>MARCINE<br>MARCINE<br>MARCINE<br>MARCINE<br>MARCINE<br>MARCINE<br>MARCINE<br>MARCINE<br>MARCINE<br>MARCINE<br>MARCINE<br>MARCINE<br>MARCINE<br>MARCINE<br>MARCINE<br>MARCINE<br>MARCINE<br>MARCINE<br>MARCINE<br>MARCINE<br>MARCINE<br>MARCINE<br>MARCINE<br>MARCINE<br>MARCINE<br>MARCINE<br>MARCINE<br>MARCINE<br>MARCINE<br>MARCINE<br>MARCINE<br>MARCINE<br>MARCINE<br>MARCINE<br>MARCINE<br>MARCINE<br>MARCINE<br>MARCINE<br>MARCINE<br>MARCINE<br>MARCINE<br>MARCINE<br>MARCINE<br>MARCINE<br>MARCINE                                                                                                                                                                                                                                                                                                                                                                                                                                                                                                                                                                                                                                                                                                                                                                                                                                                                                                                                                                                               |                                                                                                                                                                                                                                                                                                                                                                                                                                                                                                                                                                                                                                                                                                                                                                                                                                                                                                                                                                                                                                                                                                                                                                                                                                                                                                                                                                                                                                                                                                                                                                                                                                                                                                                                                                                                                                                                                                                                                                                                                                                                                                                                                                                                                                                                                                                                                                                                                                                                                                                                                                                                                                                                                                                                       | Hand an anter ante | The second secon | according to<br>extra white<br>reading of a<br>screen, and<br>Shuko plug, |
|-----------------------------------------------------------------------------------------------------------|------------------------------------------------------------------------------------------------------------------------------------------------------------------------------------------------------------------------------------------------------------------------------------------------------------------------------------------------------------------------------------------------------------------------------------------------------------------------------------------------------------------------------------------------------------------------------------------------------------------------------------------------------------------------------------------------------------------------------------------------------------------------------------------------------------------------------------------------------------------------------------------------------------------------------------------------------------------------------------------------------------------------------------------------------------------------------------------------------------------------------------------------------------------------------------------------------------------------------------------------------------------------------------------------------------------------------------------------------------------------------------------------------------------------------------------------------------------------------------------------------------------------------------------------------------------------------------------------------------------------------------------------------------------------------------------------------------------------------------------------------------------------------------------------------------------------------------------------------------------------------------------------------------------------------------------------------------------------------------------------------------------------------------------------------------------------------------------------------------------------------------------------------------------------------------------------------------------------------------------------------------------------------------------------------------------------------------------------------------------------------------------------------------------------------------------------------------------------------------------------------------------------------------------------------------------------------------------------------------------------------------------------------------------------------------------------------------------------------------------------------------------------------------------------------------------------------------------------------------------------------------------------------------------------------------------------------------------------------------------------------------------------------------------------------------------------------------------------------------------------------------------------------------------------------------------------------------------------------------------------------------------------------------------------------------------------------------------------------------------------------------------------------------------------------------------------------------------------------------------------------------------------------------------------------------------------------------------------|---------------------------------------------------------------------------------------------------------------------------------------------------------------------------------------------------------------------------------------------------------------------------------------------------------------------------------------------------------------------------------------------------------------------------------------------------------------------------------------------------------------------------------------------------------------------------------------------------------------------------------------------------------------------------------------------------------------------------------------------------------------------------------------------------------------------------------------------------------------------------------------------------------------------------------------------------------------------------------------------------------------------------------------------------------------------------------------------------------------------------------------------------------------------------------------------------------------------------------------------------------------------------------------------------------------------------------------------------------------------------------------------------------------------------------------------------------------------------------------------------------------------------------------------------------------------------------------------------------------------------------------------------------------------------------------------------------------------------------------------------------------------------------------------------------------------------------------------------------------------------------------------------------------------------------------------------------------------------------------------------------------------------------------------------------------------------------------------------------------------------------------------------------------------------------------------------------------------------------------------------------------------------------------------------------------------------------------------------------------------------------------------------------------------------------------------------------------------------------------------------------------------------------------------------------------------------------------------------------------------------------------------------------------------------------------------------------------------------------------|--------------------------------------------------------------------------------------------------------------------------------------------------------------------------------------------------------------------------------------------------------------------------------------------------------------------------------------------------------------------------------------------------------------------------------------------------------------------------------------------------------------------------------------------------------------------------------------------------------------------------------------------------------------------------------------------------------------------------------------------------------------------------------------------------------------------------------------------------------------------------------------------------------------------------------------------------------------------------------------------------------------------------------------------------------------------------------------------------------------------------------------------------------------------------------------------------------------------------------------------------------------------------------------------------------------------------------------------------------------------------------------------------------------------------------------------------------------------------------------------------------------------------------------------------------------------------------------------------------------------------------------------------------------------------------------------------------------------------------------------------------------------------------------------------------------------------------------------------------------------------------------------------------------------------------------------------------------------------------------------------------------------------------------------------------------------------------------------------------------------------------|--------------------------------------------------------------------------------------------------------------------------------------------------------------------------------------------------------------------------------------------------------------------------------------------------------------------------------------------------------------------------------------------------------------------------------------------------------------------------------------------------------------------------------------------------------------------------------------------------------------------------------------------------------------------------------------------------------------------------------------------------------------------------------------------------------------------------------------------------------------------------------------------------------------------------------------------------------------------------------------------------------------------------------------------------------------------------------------------------------------------------------------------------------------------------------------------------------------------------------------------------------------------------------------------------------------------------------------------------------------------------------------------------------------------------------------------------------------------------------------------------------------------------------------------------------------------------------------------------------------------------------------------------------------------------------------------------------------------------------------------------------------------------------------------------------------------------------------------------------------------------------------------------------------------------------------------------------------------------------------------------------------------------------------------------------------------------------------------------------------------------------|---------------------------------------------------------------------------|
| TRLPEMU<br>FOBE UES<br>LXMFF AEA<br>FOFE UES<br>LXMFF AEA<br>FOFE AEA<br>FOFE AEA<br>FOFE AEA<br>FOFE AEA | *** B G L Y C K I ***   * H D F Z X X ***   * H D F Z X X ***   * D L Y H C H ***   * D L Y H C H ***   * D L Y H C H *** ***   * D L Y H C H *** ***   * D L Y H C H *** *** ***   * T T T T *** *** *** *** *** *** *** *** *** *** *** *** *** *** *** *** *** *** *** *** *** <t< th=""><th>•••• () ••••<br/>() •••<br/>() •••<br/>() ••<br/>() ••<br/>(</th><th>и калала (<br/>и хахала (<br/>и хахала (<br/>и Жачча (<br/>и Жачча (</th><th>OLUHC<br/>PRBTNA<br/>DFLÄHTE<br/>NCTFÜBLR<br/>FFUBLR<br/>CFRUÄTISC<br/>DOTRÜBLR</th><th>Viewing Are<br/>External dim<br/>Weight: 6 kg<br/>Other specif</th></t<> | •••• () ••••<br>() •••<br>() •••<br>() ••<br>() ••<br>( | и калала (<br>и хахала (<br>и хахала (<br>и Жачча (<br>и Жачча (                                                                                                                                                                                                                                                                                                                                                                                                                                                                                                                                                                                                                                                                                                                                                                                                                                                                                                                                                                                                                                                                                                                                                                                                                                                                                                                                                                                                                                                                                                                                                                                                                                                                                                                                                                                                                                                                                                                                                                                                                                                               | OLUHC<br>PRBTNA<br>DFLÄHTE<br>NCTFÜBLR<br>FFUBLR<br>CFRUÄTISC<br>DOTRÜBLR                                                                                                                                                                                                                                                                                                                                                                                                                                                                                                                                                                                                                                                                                                                                                                                                                                                                                                                                                                                                                                                                                                                                                                                                                                                                                                                                                                                                                                                                                                                                                                                                                                                                                                                                                                                                                                                                                                                                                                                                                                                      | Viewing Are<br>External dim<br>Weight: 6 kg<br>Other specif               |
|                                                                                                           | ··········                                                                                                                                                                                                                                                                                                                                                                                                                                                                                                                                                                                                                                                                                                                                                                                                                                                                                                                                                                                                                                                                                                                                                                                                                                                                                                                                                                                                                                                                                                                                                                                                                                                                                                                                                                                                                                                                                                                                                                                                                                                                                                                                                                                                                                                                                                                                                                                                                                                                                                                                                                                                                                                                                                                                                                                                                                                                                                                                                                                                                                                                                                                                                                                                                                                                                                                                                                                                                                                                                                                                                                                     |                                                                                                                                                                                                                                                                                                                                                                                                                                                                                                                                                                                                                                                                                                                                                                                                                                                                                                                                                                                                                                                                                                                                                                                                                                                                                                                                                                                                                                                                                                                                                                                                                                                                                                                                                                                                                                                                                                                                                                                                                                                                                                                                                                                                                                                                                                                                                                                                                                                                                                                                                                                                                                                                                                                                       | 5005 XXX-4X-4X W                                                                                                                                                                                                                                                                                                                                                                                                                                                                                                                                                                                                                                                                                                                                                                                                                                                                                                                                                                                                                                                                                                                                                                                                                                                                                                                                                                                                                                                                                                                                                                                                                                                                                                                                                                                                                                                                                                                                                                                                                                                                                                               | antreitarea .                                                                                                                                                                                                                                                                                                                                                                                                                                                                                                                                                                                                                                                                                                                                                                                                                                                                                                                                                                                                                                                                                                                                                                                                                                                                                                                                                                                                                                                                                                                                                                                                                                                                                                                                                                                                                                                                                                                                                                                                                                                                                                                  | OPTOMETR                                                                  |
| MIXED DECIMAL<br>3m<br>• 27382                                                                            | MONOYER<br>3m<br>• 27381                                                                                                                                                                                                                                                                                                                                                                                                                                                                                                                                                                                                                                                                                                                                                                                                                                                                                                                                                                                                                                                                                                                                                                                                                                                                                                                                                                                                                                                                                                                                                                                                                                                                                                                                                                                                                                                                                                                                                                                                                                                                                                                                                                                                                                                                                                                                                                                                                                                                                                                                                                                                                                                                                                                                                                                                                                                                                                                                                                                                                                                                                                                                                                                                                                                                                                                                                                                                                                                                                                                                                                       | CHILDREN<br>3m<br>• 27383                                                                                                                                                                                                                                                                                                                                                                                                                                                                                                                                                                                                                                                                                                                                                                                                                                                                                                                                                                                                                                                                                                                                                                                                                                                                                                                                                                                                                                                                                                                                                                                                                                                                                                                                                                                                                                                                                                                                                                                                                                                                                                                                                                                                                                                                                                                                                                                                                                                                                                                                                                                                                                                                                                             | ANIMALS<br>5.5m<br>• 27384                                                                                                                                                                                                                                                                                                                                                                                                                                                                                                                                                                                                                                                                                                                                                                                                                                                                                                                                                                                                                                                                                                                                                                                                                                                                                                                                                                                                                                                                                                                                                                                                                                                                                                                                                                                                                                                                                                                                                                                                                                                                                                     | ARMAGNAC<br>5m<br>• 27380                                                                                                                                                                                                                                                                                                                                                                                                                                                                                                                                                                                                                                                                                                                                                                                                                                                                                                                                                                                                                                                                                                                                                                                                                                                                                                                                                                                                                                                                                                                                                                                                                                                                                                                                                                                                                                                                                                                                                                                                                                                                                                      | Armagnac<br>Monoyer -<br>Mixed deci<br>Children -<br>Animals - 5          |