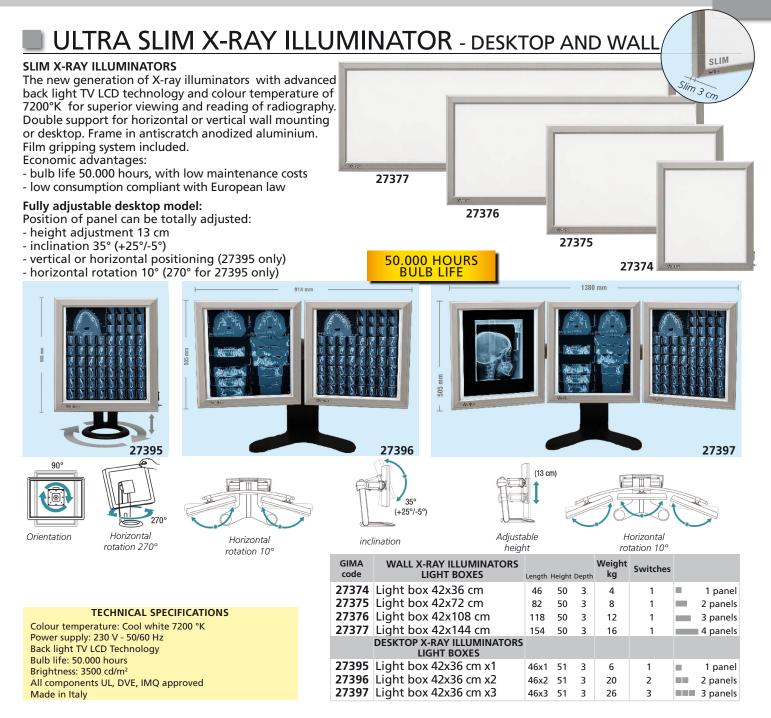

## **፼ GIMA**

FURN<u>ITURE</u>

GIMA luminous optotypes have been designed according to clinical recommendations for an extra white light to give an accurate and precise reading of any detail.Manufactured with acrylic screen, and according to safety norms (fuses, Shuko plug, green light On/Off,...)

27388

Spare Tube 700

\_