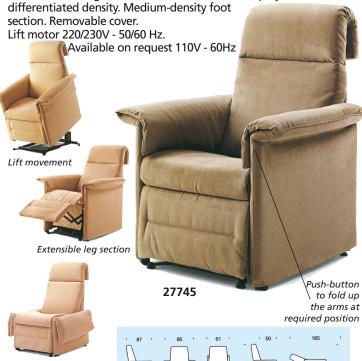

#### **RELAXING ARMCHAIR**

#### • 27745 RELAXING ARMCHAIR - beige

The relaxing, multifunctional armchair adaptable to any need. Metal structure. Stuffing with non-deformable foamed polyurethane with