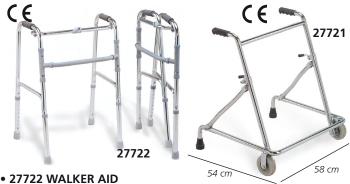

## WALKER AID AND ROLLATOR

Made of lightweight aluminium tubing, non-slip end and padded handgrips. Size 54 x 58 foldable with adjustable height 74.5-92 cm Weight: 2.4 kg - Load: 100 kg.

• 27721 ROLLATOR Size 58 x 54 with adjustable height

51-82 cm. Weight: 4.5 kg Load: 100 kg  $\epsilon$ 