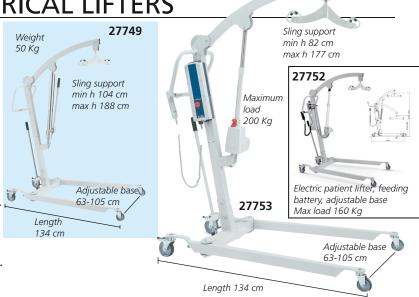

#### 27749 HYDRAULIC LIFTER - max load 160 kg Lifting movement through a hydraulic pump operated by adjustable side control lever. Descent movement by independent exhaust-valve. Adjustable base 63 to 105 cm controlled by a manual device for an easy access to narrow places. Painted steel frame. Anti trauma push-handle. 2 rear castors Ø 100 mm, with independent brake and 2

front castors Ø 80 mm. Equipped with universal sling. Made in Italy.

• 27752 ELECTRICAL LIFTER 160 - max load 160 kg

 27753 ELECTRICAL LIFTER 200 - max load 200 kg Same as code 27749 but with electrical controls. Up and down movements through an electric motor 24 V D.C. and push button. Battery fed with current transformer with an emergency push-button for the immediate stop of the movement and free up/down piston-stroke.

• 27757 UNIVERSAL SLING - spare for 27749, 27752 Made of polypropylene, anti-allergic, non toxic, washable.