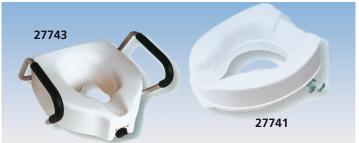

## RAISED TOILET SEATS

• 27741 RAISED TOILET SEAT HEIGHT cm 10 with lateral fixing system. Max load 200 kg. • 27743 RAISED TOILET SEAT HEIGHT cm 10

with central fixing system and armrest. Max load 130 kg.