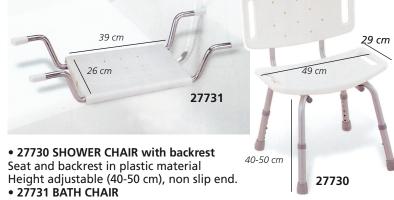

air adaptable to any need. Metal structure. Stuffing with non-deformable foamed polyurethane with



## RAISED TOILET SEATS

• 27741 RAISED TOILET SEAT HEIGHT cm 10 with lateral fixing system. Max load 200 kg. • 27743 RAISED TOILET SEAT HEIGHT cm 10

with central fixing system and armrest. Max load 130 kg.



## WALKER AID AND ROLLATOR



Made of lightweight aluminium tubing, non-slip end and padded handgrips. Size 54 x 58 foldable with adjustable height 74.5-92 cm Weight: 2.4 kg - Load: 100 kg.

• 27721 ROLLATOR Size 58 x 54 with adjustable height

51-82 cm. Weight: 4.5 kg Load: 100 kg  $\epsilon$ 

#### 27724 ROLLATOR WITH SEAT

With seat, large front basket and brakes on wheels. Size 71 x 64 cm, adjustable. Height 81-93 cm. Seat at 55 cm.

Weight 8 kg.

27724

# SHOWER AND BATH CHAIRS



Lowerable arms