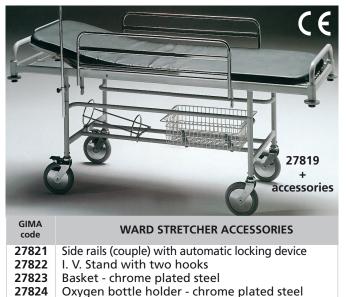

#### Access Access

- **27811** I. V. Stands **27812** Steel basket
- 27813 Oxygen bottle holder

## PROFESSIONAL WARD STRETCHER

Fireproof simulated leather mattress - class I - 182 x 64 x 4 cm

• 27819 WARD STRETCHER

Main features:

27801

GIMA

code

27810