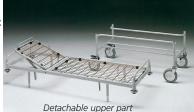

- Bumpers: Four bumpers at the

- Bumpers: Four bumpers at the corners made of anti-acid and anti-shock grey resin.

anti-shock grey resin. - Delivery stretcher with trolley: If necessary the upper part is detachable to enter ambulance or other use.