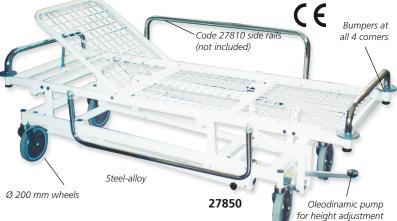

#### • 27850 TRENDELENBURG TROLLEY

Made of steel-alloy, oven painted ral 9010, with chrome plated handles.

Adjustable height from 40 to 70 cm, with oleodinamic pump. Trendelenburg up to  $9^{\circ}$ .

Anti-Trendelenburg up to 14° (with gas pump).

Plastic bumpers at four corners.

4 wheels of Ø 200 mm (2 with brake).

Size: 65x184 (internal) x h 50-70 cm.

| GIMA<br>code                     | ACCESSORIES                                                                                                                                     |
|----------------------------------|-------------------------------------------------------------------------------------------------------------------------------------------------|
| 27810<br>27853<br>27854<br>27855 | Side rails (couple)<br>I. V. Stands<br>Oxygen bottle holder<br>Mattress - black sky 3 cm thick in flame<br>retardant material - 184 x 64 x 3 cm |

Side rails code 27810 (not included)

> 27800 + accessories

PATIENT TROLLEYS - STRETCHERS