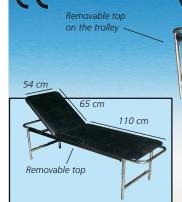

### • 27800 PATIENT TROLLEY

27825

• 27801 PATIENT TROLLEY - removable top Made of chrome plated steel tube, and washable self extinguishing plastic material. Comes complete with mattress. Mounted on 4 castors Ø 100 mm two of which with brakes. Size: 180 x 54 x h 80 cm. Made in Italy.