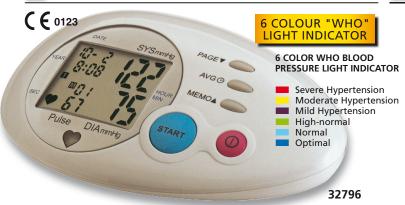

- Extra large LCD display with innovative design
- Date/time/ambient temperature (°C/°F) display
- IHB Irregular heartbeat detector
- 120 memories (60 sets for 2 users)
- Alarm clock reminding function
- WHO blood pressure classification indicator
- 32802 AC ADAPTOR

#### TECHNICAL SPECIFICATIONS

32804