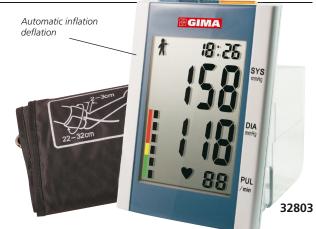

### DOMINO DIGITAL B.P. MONITOR

Professional digital blood pressure monitor for hospital and medical use.

- Fully automatic inflation and deflation, large LCD display (5x6 cm) easy to clean.
- Extra memory: 4 users with 99 memories each
- Clock mode: show current date and time when not in operation
- Average readings available hourly, daily, weekly, monthly, over all
- 4 alarm setting for medication
- Irregular heartbeat indication
- 32798 PC SOFTWARE + USB CABLE

#### **TECHNICAL SPECIFICATIONS**

Measuring type: oscillometric system
Measuring range: Pressure - 20 ~ 280 mmHg
Pulse: 40 ~ 195 beats/min.

Accurancy: Pressure  $\pm$  3 mmHg Pulse:  $\pm$  5% Power supply: 4x "AA" batteries or AC adaptor (option) Weight: Approx. 380g (including cuff, ex. batteries)

External dimension: 195(L)x126(W)x62(D) mm

Arm cuff: 22 - 34 cm

• 32803 DOMINO DIGITAL BLOOD PRESSURE MONITOR

• 32804 DOMINO DIGITAL B.P. MONITOR on trolley with basket

Professional desk Blood Pressure monitor for hospital and medical use.