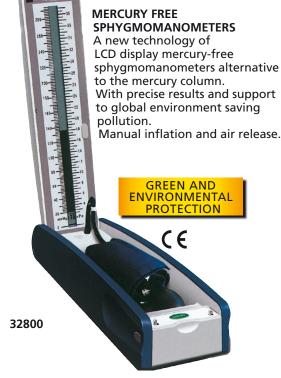

# LCD DISPLAY, MERCURY-FREE SPHYGMOMANOMETERS

- Digital read - Adjustable results

- 32758 UM-101 MERCURY FREE SPHYGMOMANOMETER A new highly advanced digital blood pressure monitor alternative to the mercury column
- Auscultatory blood pressure measurement without mercury
- Pressure level marker button for useful reminders
- Digital readout for pulse rate
- Adjustable display column for easier analysis of results

• 32800 GREEN MERCURY FREE SPHYGMO - cassette

• 32801 GREEN MERCURY FREE SPHYGMO - on trolley with basket

### TECHNICAL SPECIFICATIONS (32800, 32801)

Size: Measuring range: Accuracy: Power supply: (32800, 32801) 360x96x66 mm (32800) 40-240 mmHg pressure: ± 3 mmHg battery