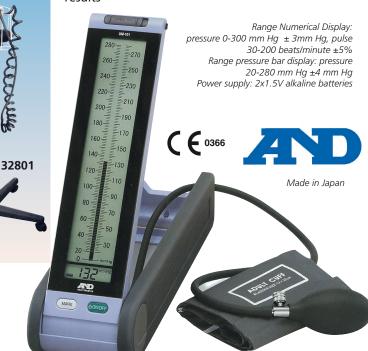

• 32800 GREEN MERCURY FREE SPHYGMO - cassette

• 32801 GREEN MERCURY FREE SPHYGMO - on trolley with basket

### TECHNICAL SPECIFICATIONS (32800, 32801)

Size: Measuring range: Accuracy: Power supply: (32800, 32801) 360x96x66 mm (32800) 40-240 mmHg pressure: ± 3 mmHg battery